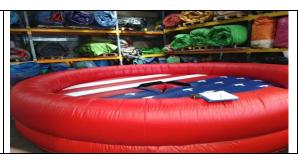

## **Inspection Certificate**

ID number: 000241

Manufacture: Galaxy leisure

Date: 05/06/2024

Size: Ø 5m x 0.9m

Serial No: SB3919/19

Type: Rodeo Base

Blower: Box Fan 1.5HP

Place of Test: Glasgow

| Inflated Structure                         | Detail   | р | f | n/a | Slides                    | p | f | n/a |
|--------------------------------------------|----------|---|---|-----|---------------------------|---|---|-----|
| Security of Seams and stitching            |          | X |   |     | Wall Height               |   |   | X   |
| Walls and towers / stabillity              |          | X |   |     | Run Out                   |   |   | X   |
| Anchor points & Accessories                | 4        | X |   |     | Clamber step              |   |   | X   |
| Step / Ramp size                           |          | X |   |     | Slide Sheet               |   |   | X   |
| Rope ladders / foam climbs / netting       |          |   |   | X   | <b>Connecting Parts</b>   |   |   |     |
| Fabric strength / flame retardant / Thread |          | X |   |     | Bed Connections           |   |   | X   |
| Pressure / Air loss                        | 1.97KPA  | X |   |     | Wall Connections          |   |   | X   |
| Fall off Height                            | 450      | X |   |     | Blower                    | р | f | n/a |
| Bed panels and steps                       |          | X |   |     | Blower tube               | X |   |     |
| Trough Depth                               | 60/450   | X |   |     | Suitability               | X |   |     |
| Entrapment                                 |          | X |   |     | Inlet/outlet mesh         | X |   |     |
| Grounding                                  |          | X |   |     | Cable /Plug               | X |   |     |
| Ropes                                      |          |   |   | X   | Impeller                  | X |   |     |
| Zips                                       | 1covered | X |   |     | Return flap               | X |   |     |
| Windows                                    |          |   |   | X   | Pat test – customers ownm |   |   | X   |
| Artwork                                    | printed  |   |   | X   | Max User Height           |   |   |     |
| Markings / Identification                  |          | X |   |     | 1.0m                      | 1 |   |     |
| Totally Enlosed Structures                 |          |   |   |     | 1.2m                      | 1 |   |     |
| Emergency Exits and markings               |          |   |   | X   | 1.5m                      | 1 |   |     |
| Deflation / Evacuation                     |          |   |   | X   | 1.8m                      | 1 |   |     |