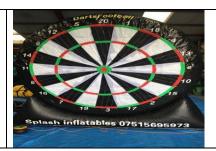

## **Inspection Certificate**

ID number: 000243

Manufacture: N/A

Date: 21st June 2024

Size: 3.1 x 3 x 1.2 m

Serial No: SB0243

Type: Inflatable Dart Board

**Blower:** Box Fan 0.75hp