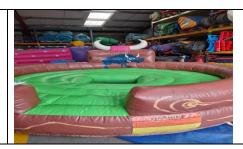

## **Inspection Certificate**

ID number: 0550 Manufacture: N/A

Date: 09/06/2024 Size: 3.6 x 3.6 x 1.9m

Serial No: SB550/22 Type: Rodeo Base

Blower: Box Fan 1.5hp Place of Test: Glasgow

| Inflated Structure                         | Detail      | p | f | n/a | Slides                  | р | f | n/a |
|--------------------------------------------|-------------|---|---|-----|-------------------------|---|---|-----|
| Security of Seams and stitching            |             | X |   |     | Wall Height             |   |   | X   |
| Walls and towers / stabillity              |             | X |   |     | Run Out                 |   |   | X   |
| Anchor points & Accessories                | 4           | X |   |     | Clamber step            |   |   | X   |
| Step / Ramp size                           |             | X |   |     | Slide Sheet             |   |   | X   |
| Rope ladders / foam climbs / netting       |             |   |   | X   | <b>Connecting Parts</b> |   |   |     |
| Fabric strength / flame retardant / Thread |             | X |   |     | Bed Connections         |   |   | X   |
| Pressure / Air loss                        | 1.09kpa     | X |   |     | Wall Connections        |   |   | X   |
| Fall off Height                            | 500         | X |   |     | Blower                  | р | f | n/a |
| Bed panels and steps                       |             | X |   |     | Blower tube             | X |   |     |
| Trough Depth                               | 50/350      | X |   |     | Suitability             | X |   |     |
| Entrapment                                 |             | X |   |     | Inlet/outlet mesh       | X |   |     |
| Grounding                                  |             | X |   |     | Cable /Plug             | X |   |     |
| Ropes                                      |             |   |   | X   | Impeller                | X |   |     |
| Zips                                       | 2covered    | X |   |     | Return flap             | X |   |     |
| Windows                                    |             |   |   | X   | Pat test – customer own |   |   | X   |
| Artwork                                    | handpainted | X |   |     | Max User Height         |   |   |     |
| Markings / Identification                  |             | X |   |     | 1.0m                    | / |   |     |
| <b>Totally Enlosed Structures</b>          |             |   |   |     | 1.2m                    | 1 |   |     |
| Emergency Exits and markings               |             |   |   | X   | 1.5m                    | 1 |   |     |
| Deflation / Evacuation                     |             |   |   | X   | 1.8m                    | 1 |   |     |